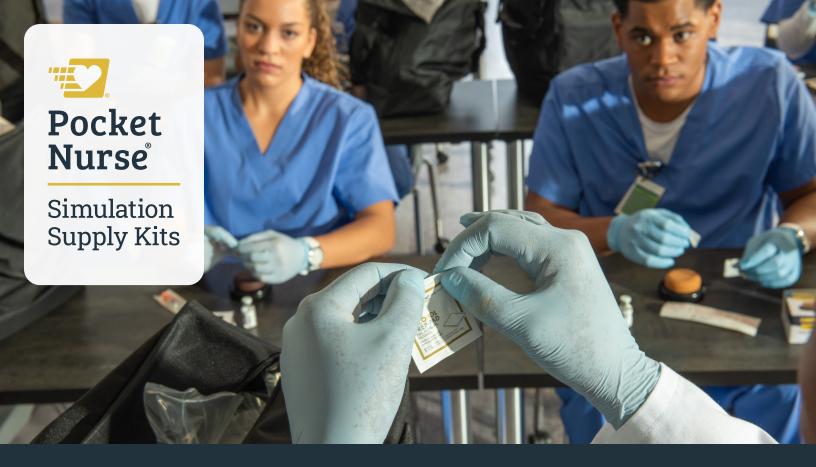

## Everything simulation students need in one bag.

Simulation Supply Kits are preconfigured or custom-filled bags containing a carefully curated, curriculum-specific selection of healthcare simulation gear. Kits are designed to be used on a one-bag-per-student basis, with each containing supplies for learning and practicing a specific medical discipline. Kits are essential for healthcare students honing their skills in simulation labs and remote learning environments.

#### **Buying Your Kits from Pocket Nurse®:**

- FAST turnaround time! Most ship within 24 hours (preconfigured) or 2 weeks (custom)
- Saves time; Kits arrive ready for distribution to students
- Reduces your inventory costs
- Provides exactly the number of Kits you need
- Helps students come to class with all supplies in one bag
- Reduces risk of spreading germs; no need to share items
- Saves storage space in your lab
- Shows school pride with on-bag logo imprinting option (custom Kits only)