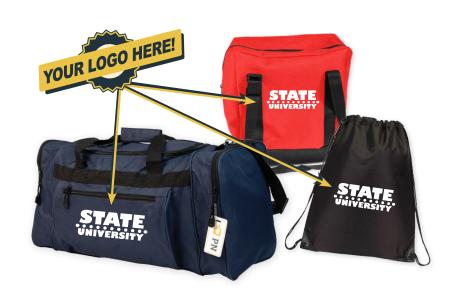

## Make Your Custom Kits Order Stand Out with an Imprinted Bag

Adding custom imprints to your Kits order is an option that adds minimal cost. Pocket Nurse® will create a mock image of the bag with requested logo for the customer's approval. Lead time does not begin until the required artwork has been approved by the customer.