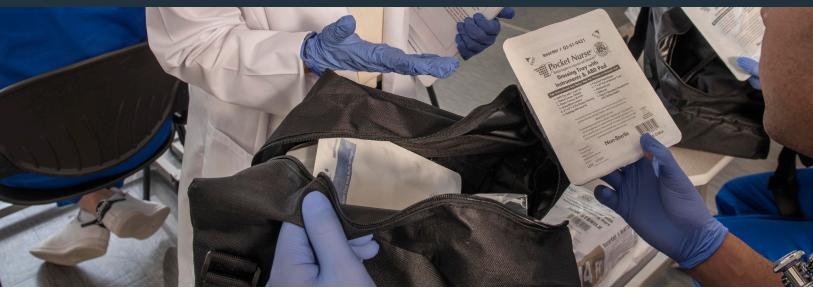

# Preconfigured Simulation Supply Kits: Nurse Designed for Student Success

Pocket Nurse offers preconfigured Kits for students of many types of healthcare programs, as well as specialty tracks such as Physician Assistant and Phlebotomy. Preconfigured Kits can be easily ordered online at PocketNurse.com to speed up your order process. **Most preconfigured Kits ship in 24 hours.** 

# **Custom Simulation Supply Kits: Build the Perfect Kit for Your Program**

Nobody understands your educational mission and protocols better than you. This is why we provide custom Simulation Supply Kits to colleges, universities, high schools, and other learning institutions. Choose the products you need to optimize your students' learning experience. Our team then packs your Kit and, as an option, imprints it with your school logo. **Most custom Kits ship within two weeks!** 