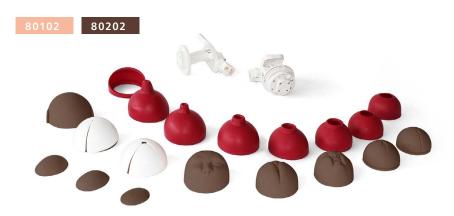

#### CERVICAL DILATATION & EFFACEMENT MODULE PROMPT FLEX

\* Birthing Mother needs to be purchased separately

#### **OBSTETRIC** RANGE

| CERVICAL DILATATION & EFFACEMENT PROMPT FLEX | 80102 | 80202 |
|----------------------------------------------|-------|-------|
| MATERNAL HEMORRHAGE KIT PROMPT FLEX          | 80190 | 80290 |