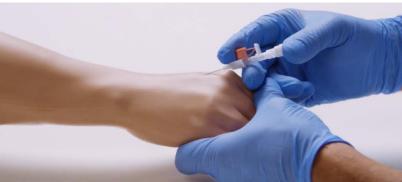

#### DESIGNED TO SUPPORT DIFFERENT SCENARIOS

ACF PAD -VENIPUNCTURE

**✓** UNDERGRADUATE **✓** POSTGRADUATE

THREE VEIN PAD -VENIPUNCTURE

**✓** UNDERGRADUATE **✓** POSTGRADUATE

00142

00162

ARTERIAL PUNCTURE WRIST 