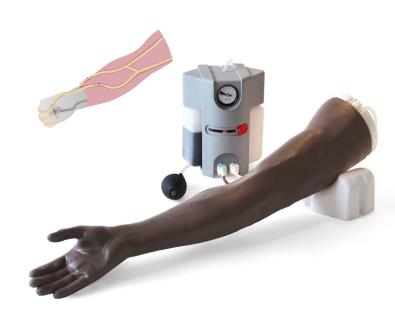

RAINER (CMPT) MK 2 -STANDARD & ADVANCED

UNDERGRADUATE

**✓** POSTGRADUATE

60964 60965

STANDARD ADVANCED







### **OBSTETRIC RANGE**

#### CERVICAL DILATATION & EFFACEMENT MODULE PROMPT FLEX







\* Birthing Mother needs to be purchased separately

#### MATERNAL HEMORRHAGE KIT PROMPT FLEX

✓ UNDERGRADUATE
✓ POSTGRADUATE

80190

80290



#### **PEDIATRIC RANGE**

NICKIE® MEDICAL TRAINING DOLL

**✓** UNDERGRADUATE

✓ POSTGRADUATE

HOL-WF - WHITE FEMALE HOL-WM - WHITE MALE



✓ UNDERGRADUATE
✓ POSTGRADUATE

VTA1800







#### TRUBABY X

**✓** UNDERGRADUATE

✓ POSTGRADUATE

TCTB10001

TCTB10001DS













#### **PROCEDURES**





SUPRAPUBIC



UNDERGRADUATE



FEMALE CATHETERIZATION TRAINER













#### ADVANCED VENIPUNCTURE ARM

70300

70301

✓ **UNDERGRADUATE**POSTGRADUATE









## CLEAN BLEED<sup>TM</sup> MAT

#### 70400

Ideal product to support any simulation scenario where external blood or fluid loss is key indicator and measure of emergency interventions taken.



#### DESIGNED TO SUPPORT DIFFERENT SCENARIOS







ACF PAD -VENIPUNCTURE

**✓** UNDERGRADUATE **✓** POSTGRADUATE

THREE VEIN PAD -VENIPUNCTURE

**✓** UNDERGRADUATE **✓** POSTGRADUATE

00142



00162



ARTERIAL PUNCTURE WRIST 

✓ POSTGRADUATE

UNDERGRADUATE

INJECTION TRAINER

**✓** UNDERGRADUATE POSTGRADUATE

**KKM99** 

00310









'PAT' PRESSURE INJURY STAGING MODEL™

VTA0980





SEYMOUR II WOUND CARE MODEL™

VTA0910

VTA0920



'WILMA' WOUND FOOT™

VTA0950

VTA0955







#### OSTOMY TRAINING POUCH









Clinical Nursing Skills & Techniques. 8th Ed. Perry, Potter & Ostendorf (20