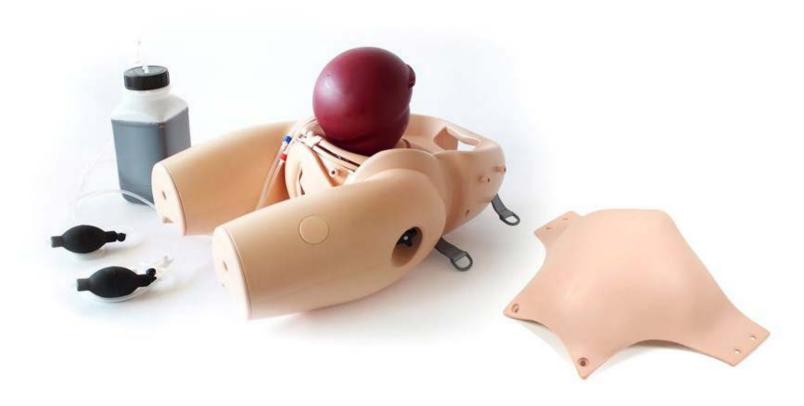

#### CHESTER CHEST™ WITH NEW STANDARD ARM

**✓** UNDERGRADUATE

POSTGRADUATE

VTA2400

VTA2402

#### **PATIENT CARE SIMULATOR RANGE**

| PATIENT CARE SIMULATOR "CHERRY"              | KKMW22    |
|----------------------------------------------|-----------|
| PATIENT CARE SIMULATOR "YAYE"                | KKMW25    |
| "PHYSIKO PLUS" PHYSICAL ASSESSMENT SIMULATOR | KKM55B    |
| AIRWAY SUCTION TRAINER                       | KKM85     |
| TUBE FEEDING SIMULATOR                       | KKMW8     |
| CHESTER CHEST™WITH NEW STANDARD ARM          | VTA2400   |
| TRUPICC                                      | TCTPIC100 |