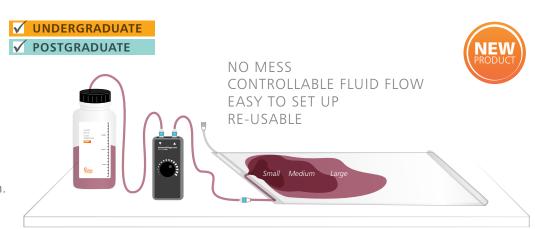

## CLEAN BLEED<sup>TM</sup> MAT

#### 70400

Ideal product to support any simulation scenario where external blood or fluid loss is key indicator and measure of emergency interventions taken.