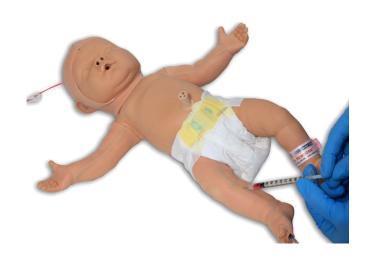

EXAMINATION TRAINER**

**✓** UNDERGRADUATE

**✓** POSTGRADUATE

60186 STANDARD

60187 ADVANCED







#### CLINICAL FEMALE PELVIC TRAINER (CFPT) MK 3 - STANDARD & ADVANCED

UNDERGRADUATE

**✓** POSTGRADUATE

60930 STANDARD 60935 ADVANCED





#### CLINICAL MALE PELVIC TRAINER (CMPT) MK 2 -STANDARD & ADVANCED

UNDERGRADUATE

**✓** POSTGRADUATE

60964 60965

STANDARD ADVANCED







### **OBSTETRIC RANGE**

#### CERVICAL DILATATION & EFFACEMENT MODULE PROMPT FLEX







\* Birthing Mother needs to be purchased separately

#### MATERNAL HEMORRHAGE KIT PROMPT FLEX

✓ UNDERGRADUATE
✓ POSTGRADUATE

80190

80290



#### **PEDIATRIC RANGE**

NICKIE® MEDICAL TRAINING DOLL

**✓** UNDERGRADUATE

✓ POSTGRADUATE

HOL-WF - WHITE FEMALE HOL-WM - WHITE MALE



✓ UNDERGRADUATE
✓ POSTGRADUATE

VTA1800







#### TRUBABY X

**✓** UNDERGRADUATE

✓ POSTGRADUATE

TCTB10001

TCTB10001DS













#### **PROCEDURES**





SUPRAPUBIC



UNDERGRADUATE



FEMALE CATHETERIZATION TRAINER













#### ADVANCED VENIPUNCTURE ARM

70300

70301

✓ **UNDERGRADUATE**POSTGRADUATE









## CLEAN BLEED<sup>TM</sup> MAT

#### 70400

Ideal product to support any simulation scenario where external blood or fluid loss is key indicator and measure of emergency interventions taken.



#### DESIGNED TO SUPPORT DIFFERENT SCENARIOS







ACF PAD -VENIPUNCTURE

**✓** UNDERGRADUATE **✓** POSTGRADUATE

THREE VEIN PAD -VENIPUNCTURE

**✓** UNDERGRADUATE **✓** POSTGRADUATE

00142



00162



ARTERIAL PUNCTURE WRIST 

✓ POSTGRADUATE

UNDERGRADUATE

INJECTION TRAINER

**✓** UNDERGRADUATE POSTGRADUATE

**KKM99** 

00