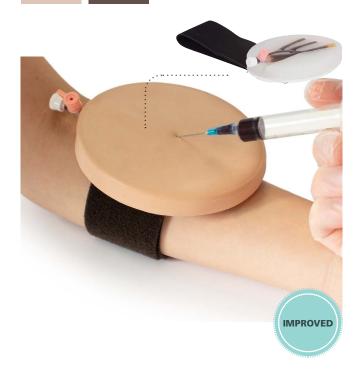

G DOLL

**✓** UNDERGRADUATE

✓ POSTGRADUATE

HOL-WF - WHITE FEMALE HOL-WM - WHITE MALE



✓ UNDERGRADUATE
✓ POSTGRADUATE

VTA1800







#### TRUBABY X

**✓** UNDERGRADUATE

✓ POSTGRADUATE

TCTB10001

TCTB10001DS













#### **PROCEDURES**





SUPRAPUBIC



UNDERGRADUATE



FEMALE CATHETERIZATION TRAINER













#### ADVANCED VENIPUNCTURE ARM

70300

70301

✓ **UNDERGRADUATE**POSTGRADUATE









## CLEAN BLEED<sup>TM</sup> MAT

#### 70400

Ideal product to support any simulation scenario where external blood or fluid loss is key indicator and measure of emergency interventions taken.



#### DESIGNED TO SUPPORT DIFFERENT SCENARIOS







ACF PAD -VENIPUNCTURE

**✓** UNDERGRADUATE **✓** POSTGRADUATE

THREE VEIN PAD -VENIPUNCTURE

**✓** UNDERGRADUATE **✓** POSTGRADUATE

00142



00162



ARTERIAL PUNCTURE WRIST 

✓ POSTGRADUATE

UNDERGRADUATE

INJECTION TRAINER

**✓** UNDERGRADUATE POSTGRADUATE

**KKM99** 

00310









'PAT' PRESSURE INJURY STAGING MODEL™

VTA0980





SEYMOUR II WOUND CARE MODEL™

VTA0910

VTA0920



'WILMA' WOUND FOOT™

VTA0950

VTA0955







#### OSTOMY TRAINING POUCH









Clinical Nursing Skills & Techniques. 8th Ed. Perry, Potter & Ostendorf (2014). Elsevier Mosby. Maryland Heights, MO. ISBN: 978-0-323-08898-5

VTA2402

**HOL-WM** 

Nurse Practitioner Core Competencies Content (2014). The National Organization of Nurse Practitioner Faculties.

#### **PATIENT CARE SIMULATOR RANGE**

| PATIENT CARE SIMULATOR "CHERRY"              | KKMW22    |
|----------------------------------------------|-----------|
| PATIENT CARE SIMULATOR "YAYE"