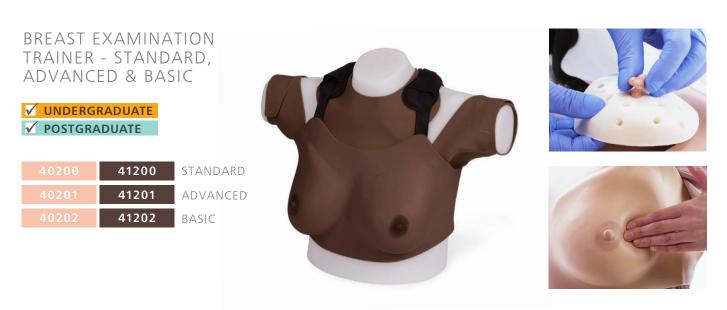

#### **EXAMINATION SKILLS**

| EYE EXAMINATION SIMULATOR                  | KKM82A |       |       |
|--------------------------------------------|--------|-------|-------|
| EAR EXAMINATION SIMULATOR II               | KKMW12 |       |       |
| ABDOMINAL EXAMINATION TRAINER              | 60000  | 60054 |       |
| BREAST EXAMINATION TRAINER                 | 40200  | 40201 | 40202 |
| MALE RECTAL EXAMINATION TRAINER            | 60170  | 60171 |       |
| CLINICAL FEMALE PELVIC TRAINER (CFPT) MK 3 | 60900  | 60905 |       |
| CLINICAL MALE PELVIC TRAINER (CMPT) MK 2   | 60950  | 60951 |       |