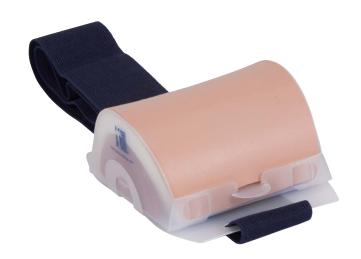

#### DESIGNED TO SUPPORT DIFFERENT SCENARIOS

ACF PAD -VENIPUNCTURE

**✓** UNDERGRADUATE **✓** POSTGRADUATE

THREE VEIN PAD -VENIPUNCTURE

**✓** UNDERGRADUATE **✓** POSTGRADUATE

00142

00162

ARTERIAL PUNCTURE WRIST 