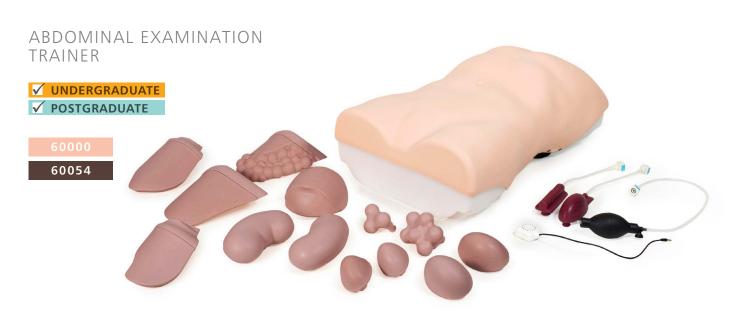

#### **EXAMINATION SKILLS**

| EYE EXAMINATION SIMULATOR                  | KKM82A |       |       |
|--------------------------------------------|--------|-------|-------|
| EAR EXAMINATION SIMULATOR II               | KKMW12 |       |       |
| ABDOMINAL EXAMINATION TRAINER              | 60000  | 60054 |       |
| BREAST EXAMINATION TRAINER                 | 40200  | 40201 | 40202 |
| MALE RECTAL EXAMINATION TRAINER            | 60170  | 60171 |       |
| CLINICAL FEMALE PELVIC TRAINER (CFPT) MK 3 | 60900  | 60905 |       |
| CLINICAL MALE PELVIC TRAINER (CMPT) MK 2   | 60950  | 60951 |       |