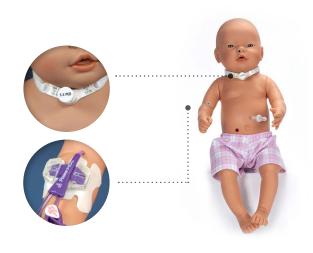

#### **PEDIATRIC RANGE**

NICKIE® MEDICAL TRAINING DOLL

**✓** UNDERGRADUATE

✓ POSTGRADUATE

HOL-WF - WHITE FEMALE HOL-WM - WHITE MALE

✓ UNDERGRADUATE
✓ POSTGRADUATE

VTA1800