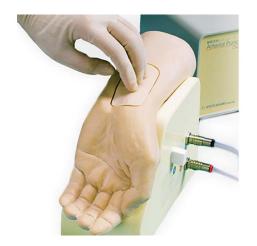

✓ POSTGRADUATE

UNDERGRADUATE

INJECTION TRAINER

**✓** UNDERGRADUATE POSTGRADUATE

**KKM99** 

00310

'PAT' PRESSURE INJURY STAGING MODEL™

VTA0980