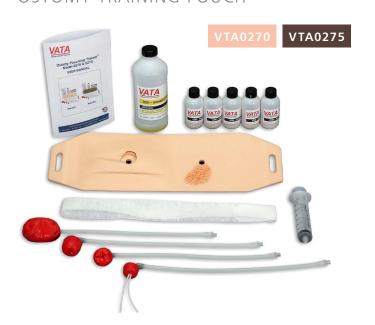

#### OSTOMY TRAINING POUCH

Clinical Nursing Skills & Techniques. 8th Ed. Perry, Potter & Ostendorf (2014). Elsevier Mosby. Maryland Heights, MO. ISBN: 978-0-323-08898-5

VTA2402

**HOL-WM** 

Nurse Practitioner Core Competencies Content (2014). The National Organization of Nurse Practitioner Faculties.