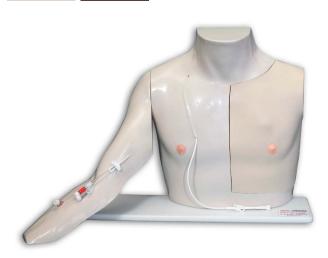

#### CHESTER CHEST™ WITH NEW STANDARD ARM

**✓** UNDERGRADUATE

POSTGRADUATE

VTA2400

VTA2402