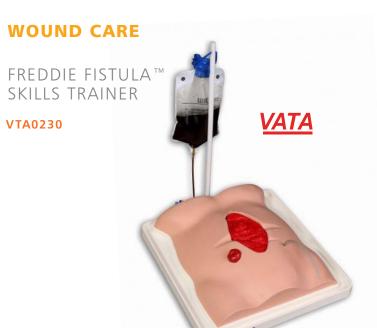

#### WOUND **CARE**

| FREDDIE F | ISTULA™ SKILLS TRAINER      | VTA0230 |         |
|-----------|-----------------------------|---------|---------|
| PAT' PRES | SSURE INJURY STAGING MODEL™ | VTA0980 |         |
| SEYMOUR   | II WOUND CARE MODEL™        | VTA0910 | VTA0920 |
| /WILMA' V | WOUND FOOT™                 | VTA0950 | VTA0955 |
| OSTOMY T  | TRAINING POUCH              | VTA0270 | VTA0275 |