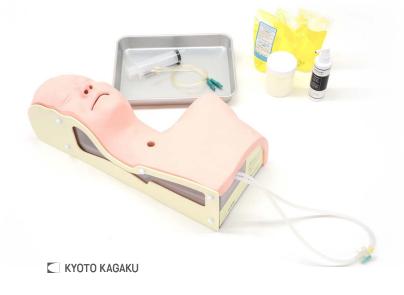

# limbs& things

### NURSE TRAINING RANGE

This range of products includes simulation models which can be used to enhance core skills training for Undergraduate and Advanced Practice Nursing.

For a comprehensive view of our products, please visit <a href="https://www.limbsandthings.com">www.limbsandthings.com</a>

### UNDERGRADUATE

POSTGRADUATE









# Learning has never been more lifelike limbsandthings.com

1

#### **PATIENT CARE SIMULATOR RANGE**

PATIENT CARE SIMULATOR "CHERRY"



PATIENT CARE SIMULATOR "YAYE"



KYOTO KAGAKU

KYOTO KAGAKU

"PHYSIKO PLUS" PHYSICAL ASSESSMENT SIMULATOR

**✓** UNDERGRADUATE

✓ POSTGRADUATE

KKM55B





KYOTO KAGAKU

### AIRWAY SUCTION TRAINER

**✓** UNDERGRADUATE

POSTGRADUATE

#### KKM85



## TUBE FEEDING SIMULATOR

**✓** UNDERGRADUATE

**✓** POSTGRADUATE

#### KKMW8



KYOTO KAGAKU

#### CHESTER CHEST™ WITH NEW STANDARD ARM

**✓** UNDERGRADUATE

POSTGRADUATE

VTA2400

VTA2402





#### TRUPICC

UNDERGRADUATE

**✓** POSTGRADUATE

#### TCTPIC100







#### **EXAMINATION SKILLS**

#### EYE EXAMINATION SIMULATOR



#### EAR EXAMINATION SIMULATOR II







#### MALE RECTAL **EXAMINATION TRAINER**

**✓** UNDERGRADUATE

**✓** POSTGRADUATE

60186 STANDARD

60187 ADVANCED







#### CLINICAL FEMALE PELVIC TRAINER (CFPT) MK 3 - STANDARD & ADVANCED

UNDERGRADUATE

**✓** POSTGRADUATE

60930 STANDARD 60935 ADVANCED





#### CLINICAL MALE PELVIC TRAINER (CMPT) MK 2 -STANDARD & ADVANCED

UNDERGRADUATE

**✓** POSTGRADUATE

60964 60965

STANDARD ADVANCED







### **OBSTETRIC RANGE**