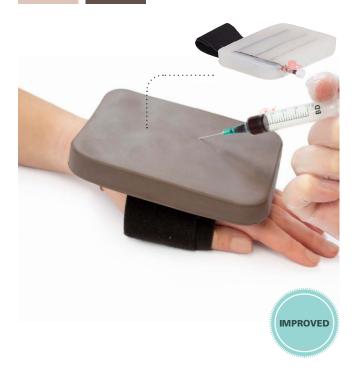

*✓** UNDERGRADUATE

✓ POSTGRADUATE

HOL-WF - WHITE FEMALE HOL-WM - WHITE MALE



✓ UNDERGRADUATE
✓ POSTGRADUATE

VTA1800







#### TRUBABY X

**✓** UNDERGRADUATE

✓ POSTGRADUATE

TCTB10001

TCTB10001DS













#### **PROCEDURES**





SUPRAPUBIC



UNDERGRADUATE



FEMALE CATHETERIZATION TRAINER













#### ADVANCED VENIPUNCTURE ARM

70300

70301

✓ **UNDERGRADUATE**POSTGRADUATE









## CLEAN BLEED<sup>TM</sup> MAT

#### 70400

Ideal product to support any simulation scenario where external blood or fluid loss is key indicator and measure of emergency interventions taken.



#### DESIGNED TO SUPPORT DIFFERENT SCENARIOS







ACF PAD -VENIPUNCTURE

**✓** UNDERGRADUATE **✓** POSTGRADUATE

THREE VEIN PAD -VENIPUNCTURE

**✓** UNDERGRADUATE **✓** POSTGRADUATE

00142



00162



ARTERIAL PUNCTURE WRIST 

✓ POSTGRADUATE

UNDERGRADUATE

INJECTION TRAINER

**✓** UNDERGRADUATE POSTGRADUATE

**KKM99** 

00310









'PAT' PRESSURE INJURY STAGING MODEL™

VTA0980





SEYMOUR II WOUND CARE MODEL™

VTA0910

VTA0920



'WILMA' WOUND FOOT™

VTA0950

VTA0955







#### OSTOMY TRAINING POUCH









Clinical Nursing Skills & Techniques. 8th Ed. Perry, Potter & Ostendorf (2014). Elsevier Mosby. Maryland Heights, MO. ISBN: 978-0-323-08898-5

VTA2402

**HOL-WM** 

Nurse Practitioner Core Competencies Content (2014). The National Organization of Nurse Practitioner Faculties.

#### **PATIENT CARE SIMULATOR RANGE**

| PATIENT CARE SIMULATOR "CHERRY"              | KKMW22    |
|----------------------------------------------|-----------|
| PATIENT CARE SIMULATOR "YAYE"