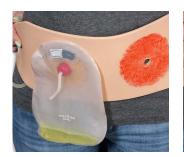

#### OSTOMY TRAINING POUCH

Clinical Nursing Skills & Techniques. 8th Ed. Perry, Potter & Ostendorf (2014). Elsevier Mosby. Maryland Heights, MO. ISBN: 978-0-323-08898-5

VTA2402

**HOL-WM** 

Nurse Practitioner Core Competencies Content (2014). The National Organization of Nurse Practitioner Faculties.