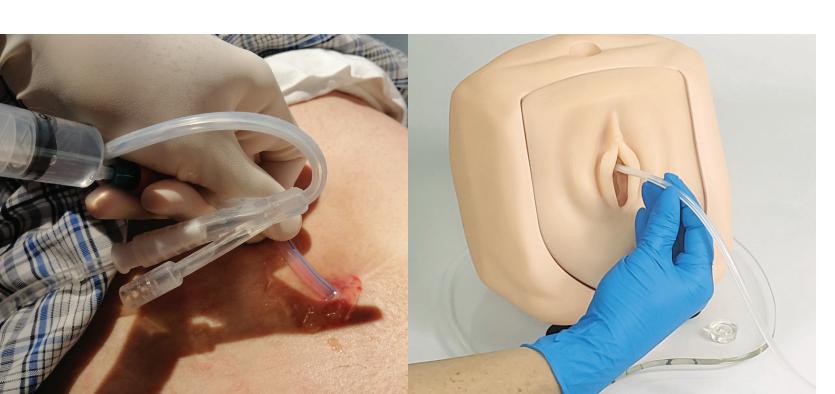

## **Life/form® Male/Female Catheterization Simulator**

A new and improved evolution of our life-size catheterization simulator. This comprehensive skills trainer accurately represents the human anatomy and helps teach the fundamentals of this important procedure.

- Realistic "skin" feel is soft, durable and long-lasting.
- Configurable between male/female and suprapubic applications.
- Disposable/replaceable bladder works with all applications.
- Realistic anatomical resistance and pressure ensures correct patient positioning and movement.
- Cost effective upgradable to maximize long-term training benefits.

5-year warranty

Disposable/replaceable bladder

Removable foreskin (male)

Suprapubic catherization training

Enema and rectal suppository training

This product is intended to be used as an instructional aide for teaching and demonstrating catheterization procedures. Actual product may vary slightly from photo. Nasco Healthcare reserves the right to change product color, materials, supplies or function as needed.