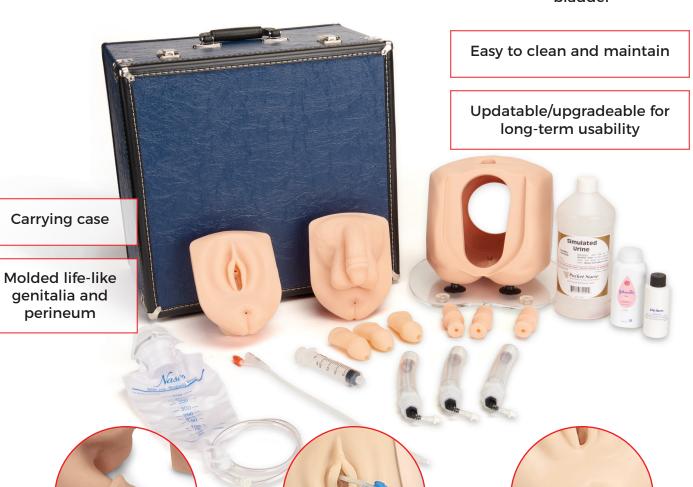

#### **Life/form® Male/Female Catheterization Simulator**

| Nurse educators - Universities - Community colleges - Simulation lab coordinators - Other nursing or continuing education personnel Suitable for long-term care facilities and emergency room training.  - Easily configurable between male or female Suprapubic catherization training Cost effective – upgradable to maximize long-term training Replaceable and serviceable parts Easy to clean and maintain Rectal suppository and enema training Disposable bladder works across all applications.  - Pemale genitals - Male genitals - Male genitals - Male genitals - Male genitals - Stand with non-skid feet - Bag - Simulated urine (1 gallon) - Simulated urine (1 quart) - 16 Fr silicone catheters - Lubricant - Carrying case  - Replaceable items  - Replaceable items  - Female genitals - LF00843A - Male genitals - LF00843C - Lubricant - Carrying case - Female genitals - LF00843C - Suprapubic skin (3-pack) - LF00843C - Suprapubic skin suprap | Product Name                          | Life/form® Male/Female Catheterization Simulator                                                                                                                                                                                                                                                                          |
|--------------------------------------------------------------------------------------------------------------------------------------------------------------------------------------------------------------------------------------------------------------------------------------------------------------------------------------------------------------------------------------------------------------------------------------------------------------------------------------------------------------------------------------------------------------------------------------------------------------------------------------------------------------------------------------------------------------------------------------------------------------------------------------------------------------------------------------------------------------------------------------------------------------------------------------------------------------------------------------------------------------------------------------------------------------------------------------------------------------------------------------------------------------------------------------------------------------------------------------------------------------------------------------------------------------------------------------------------------------------------------------------------------------------------------------------------------------------------------------------------------------------------------------------------------------------------------------------------------------------------------------------------------------------------------------------------------------------------------------------------------------------------------------------------------------------------------------------------------------------------------------------------------------------------------------------------------------------------------------------------------------------------------------------------------------------------------------------------------------|---------------------------------------|---------------------------------------------------------------------------------------------------------------------------------------------------------------------------------------------------------------------------------------------------------------------------------------------------------------------------|
| - Suprapubic catherization training Cost effective - upgradable to maximize long-term training Replaceable and serviceable parts Easy to clean and maintain Rectal suppository and enema training Disposable bladder works across all applications.  Accessories included  Female genitals Male genitals Genital housing unit 3 foreskins 3 suprapubic skins 3 sladders Stand with non-skid feet Bag Simulated urine (1 gallon) Simulated urine (1 quart) 16 Fr silicone catheters Lubricant Carrying case  Replaceable items  Female genitals - LF00843A Male genitals - LF00843G Genital housing unit - LF00843E Suprapubic skin (3-pack) - LF00843C Lubricant - LF00985 1 gal. simulated urine - PN01036 1 qt. simulated urine - PN01037 Bladder (3-pack) - LF00843D Stand - LF00843F Bag - LF00843H 16 Fr silicone catheter replacement - LF01127 16 Fr silicone catheter replacement (10-pack) - LF01128  Dimensions/Weight  Trainer is 8" wide x 7" long x 7" deep Trainer with case: 17" wide x 16" long x 11" deep Shipping weight: 17 lbs.                                                                                                                                                                                                                                                                                                                                                                                                                                                                                                                                                                                                                                                                                                                                                                                                                                                                                                                                                                                                                                                          | Addresses Training<br>Needs/Curricula | <ul> <li>Nurse educators</li> <li>Universities</li> <li>Community colleges</li> <li>Simulation lab coordinators</li> <li>Other nursing or continuing education personnel</li> </ul>                                                                                                                                       |
| Male genitals Genital housing unit 3 foreskins 3 suprapubic skins 3 bladders Stand with non-skid feet Bag Simulated urine (1 gallon) Simulated urine (1 quart) 16 Fr silicone catheters Lubricant Carrying case  Replaceable items  Female genitals - LF00843A Male genitals - LF00813B Foreskins (3-pack) - LF00843E Suprapubic skin (3-pack) - LF00843C Lubricant - LF00985 1 gal. simulated urine - PN01036 1 qt. simulated urine - PN01037 Bladder (3-pack) - LF00843D Stand - LF00843H 16 Fr silicone catheter replacement - LF01127 16 Fr silicone catheter replacement (10-pack) - LF01128  Dimensions/Weight  Trainer is 8" wide x 7" long x 7" deep Trainer with case: 17" wide x 16" long x 11" deep Shipping weight: 17 lbs.                                                                                                                                                                                                                                                                                                                                                                                                                                                                                                                                                                                                                                                                                                                                                                                                                                                                                                                                                                                                                                                                                                                                                                                                                                                                                                                                                                      | Configuration                         | <ul> <li>Suprapubic catherization training.</li> <li>Cost effective - upgradable to maximize long-term training.</li> <li>Replaceable and serviceable parts.</li> <li>Easy to clean and maintain.</li> <li>Rectal suppository and enema training.</li> </ul>                                                              |
| Male genitals - LF00813B Foreskins (3-pack) - LF00843G Genital housing unit - LF00843E Suprapubic skin (3-pack) - LF00843C Lubricant - LF00985 1 gal. simulated urine - PN01036 1 qt. simulated urine - PN01037 Bladder (3-pack) - LF00843D Stand - LF00843F Bag - LF00843H 16 Fr silicone catheter replacement - LF01127 16 Fr silicone catheter replacement (10-pack) - LF01128  Dimensions/Weight  Trainer is 8" wide x 7" long x 7" deep Trainer with case: 17" wide x 16" long x 11" deep Shipping weight: 17 lbs.                                                                                                                                                                                                                                                                                                                                                                                                                                                                                                                                                                                                                                                                                                                                                                                                                                                                                                                                                                                                                                                                                                                                                                                                                                                                                                                                                                                                                                                                                                                                                                                      | Accessories included                  | Male genitals Genital housing unit 3 foreskins 3 suprapubic skins 3 bladders Stand with non-skid feet Bag Simulated urine (1 gallon) Simulated urine (1 quart) 16 Fr silicone catheters Lubricant                                                                                                                         |
| Trainer with case: 17" wide x 16" long x 11" deep Shipping weight: 17 lbs.                                                                                                                                                                                                                                                                                                                                                                                                                                                                                                                                                                                                                                                                                                                                                                                                                                                                                                                                                                                                                                                                                                                                                                                                                                                                                                                                                                                                                                                                                                                                                                                                                                                                                                                                                                                                                                                                                                                                                                                                                                   | Replaceable items                     | Male genitals - LF00813B Foreskins (3-pack) - LF00843G Genital housing unit - LF00843E Suprapubic skin (3-pack) - LF00843C Lubricant - LF00985 1 gal. simulated urine - PN01036 1 qt. simulated urine - PN01037 Bladder (3-pack) - LF00843D Stand - LF00843F Bag - LF00843H 16 Fr silicone catheter replacement - LF01127 |
| Product Code/SKU Life/form® Male/Female Catheterization Simulator LF00843                                                                                                                                                                                                                                                                                                                                                                                                                                                                                                                                                                                                                                                                                                                                                                                                                                                                                                                                                                                                                                                                                                                                                                                                                                                                                                                                                                                                                                                                                                                                                                                                                                                                                                                                                                                                                                                                                                                                                                                                                                    | Dimensions/Weight                     | Trainer with case: 17" wide x 16" long x 11" deep                                                                                                                                                                                                                                                                         |
|                                                                                                                                                                                                                                                                                                                                                                                                                                                                                                                                                                                                                                                                                                                                                                                                                                                                                                                                                                                                                                                                                                                                                                                                                                                                                                                                                                                                                                                                                                                                                                                                                                                                                                                                                                                                                                                                                                                                                                                                                                                                                                              | Product Code/SKU                      | Life/form® Male/Female Catheterization Simulator LF00843                                                                                                                                                                                                                                                                  |

- Realistic "skin" feel is soft, durable and long-lasting.
- Configurable between male/female and suprapubic applications.
- Disposable/replaceable bladder works with all applications.
- Realistic anatomical resistance and pressure ensures correct patient positioning and movement.
- Cost effective upgradable to maximize long-term training benefits.

5-year warranty

Disposable/replaceable bladder

Removable foreskin (male)

Suprapubic catherization training

Enema and rectal suppository training

This product is intended to be used as an instructional aide for teaching and demonstrating catheterization procedures. Actual product may vary slightly from photo. Nasco Healthcare reserves the right to change product color, materials, supplies or function as needed.